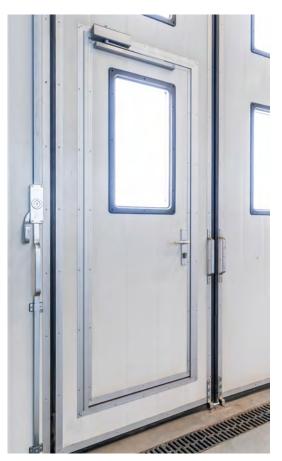

### **Entrance door**

For maximum comfort, coordinated traffic and staff flow, staff doors can be installed in the gate, measuring approximately 800 x 2000 mm (width x height). Staff door set includes (standard lock, handles, 3 keys). For a more beautiful design and increased security level, the staff door can be equipped with an ASSA-ABLOY lock set.