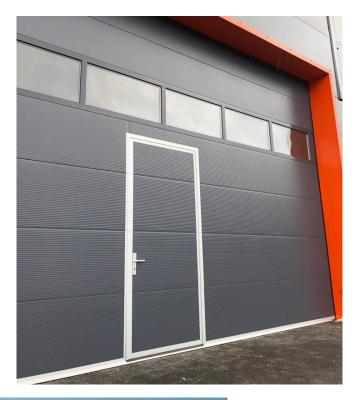

### **Entrance door**

For maximum comfort, coordinated traffic and staff flow, staff doors can be installed in the gate, measuring approximately 800 x 2000 mm (width x height). Staff door set includes (standard lock, handles, 3 keys). For a more beautiful design and increased security level, the staff door can be equipped with an ASSA-ABLOY lock set.