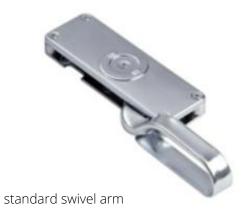

### Locking

The gate can be locked from the inside with a swivel lever and arrow. at the top and bottom. In addition a rotary wrench equipped with a lockable core and handle from the outside can be purchased.