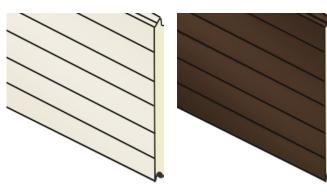

### **Standard tones**

50 mm thick "sandwich type" panels provide very good thermal insulation. You can choose standard shades or special painting according to the RAL color catalog.

#### **PANEL SPECIFICATION**

- 1. Freon free polyurethane foam, density 42-45 kg/m3 2. Steel sheet 0.5 mm

\*orders over **100m**<sup>2</sup> are also available with RAL - 9007/9010, 3009/9010, 5010/9010,1021/9010