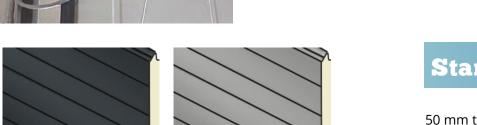

### **Standard tones**

50 mm thick "sandwich type" panels provide very good thermal insulation. You can choose standard shades or special painting according to the RAL color catalog.

#### **PANEL SPECIFICATION**

- 1. Freon free polyurethane foam, density 42-45 kg/m3 2. Steel sheet 0.5 mm

\*orders over **100m**<sup>2</sup> are also available with RAL - 9007/9010, 3009/9010, 5010/9010,1021/9010