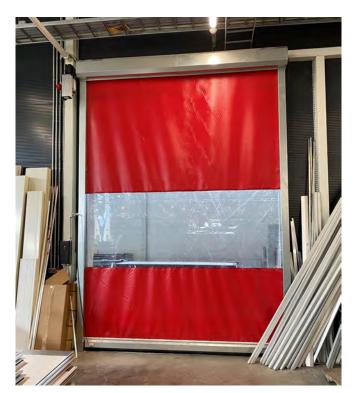

BLOY lock set.







### Locking

The gate can be locked from the inside with a swivel lever and arrow. at the top and bottom. In addition a rotary wrench equipped with a lockable core and handle from the outside can be purchased.





### **Gate automation**





RAL-9006 / 9010\*

Silver





RAL-9010 / 9010\* White

RAL-8016 / 9010\* Brown

### **Standard tones**

50 mm thick "sandwich type" panels provide very good thermal insulation. You can choose standard shades or special painting according to the RAL color catalog.

#### **PANEL SPECIFICATION**

- 1. Freon free polyurethane foam, density 42-45 kg/m3 2. Steel sheet 0.5 mm

\*orders over **100m**<sup>2</sup> are also available with RAL - 9007/9010, 3009/9010, 5010/9010,1021/9010

## **Products**





**Sectional overhead gates** 



High speed gates

### Dock equipment

Riga Door Systems SIA

"Malas", Vētras, Mārupe LV-2167, Latvija

Tel: +371 67840085

Mob: +371 26123490, +371 29297341

E-mail: info@rigadoors.lv

www.rigadoors.lv