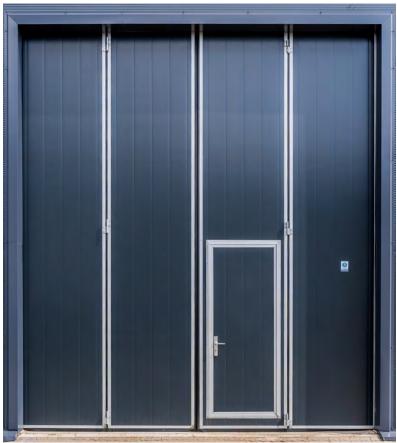

### **Entrance door**

For maximum comfort, coordinated traffic and staff flow, staff doors can be installed in the gate, measuring approximately 800 x 2000 mm (width x height). Staff door set includes (standard lock, handles, 3 keys). For a more beautiful design and increased security level, the staff door can be equipped with an ASSA-ABLOY lock set.

### **Standard tones**

50 mm thick "sandwich type" panels provide very good thermal insulation. You can choose standard shades or special painting according to the RAL color catalog.