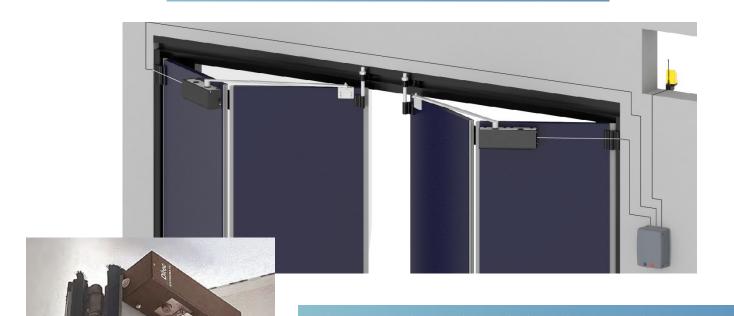

### **Gate automation**

RAL-9006 / 9010\*

Silver

RAL-9010 / 9010\* White

RAL-8016 / 9010\* Brown