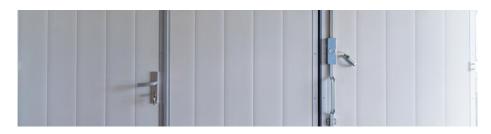

### **Entrance door**

For maximum comfort, coordinated traffic and staff flow, staff doors can be installed in the gate, measuring approximately 800 x 2000 mm (width x height). Staff door set includes (standard lock, handles, 3 keys). For a more beautiful design and increased security level, the staff door can be equipped with an ASSA-ABLOY lock set.