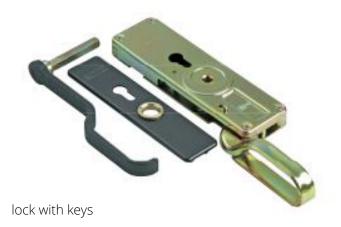

### **Entrance door**

For maximum comfort, coordinated traffic and staff flow, staff doors can be installed in the gate, measuring approximately 800 x 2000 mm (width x height). Staff door set includes (standard lock, handles, 3 keys). For a more beautiful design and increased security level, the staff door can be equipped with an ASSA-ABLOY lock set.

### Locking

The gate can be locked from the inside with a swivel lever and arrow. at the top and bottom. In addition a rotary wrench equipped with a lockable core and handle from the outside can be purchased.