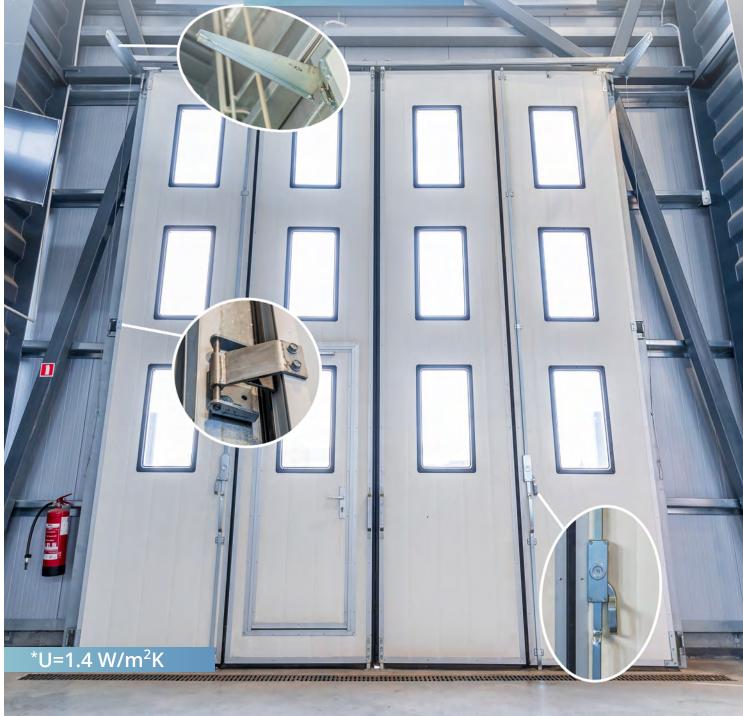

#### Safe construction

panel connection. Stop bumpers mounted

### Locking

The gate can be locked from the inside with a swivel lever and arrow. at the top and bottom. In addition a rotary wrench equipped with a lockable core and handle from the outside can be purchased.

#### **PANEL SPECIFICATION**

- 1. Freon free polyurethane foam, density 42-45 kg/m3 2. Steel sheet 0.5 mm

\*orders over **100m**<sup>2</sup> are also available with RAL - 9007/9010, 3009/9010, 5010/9010,1021/9010